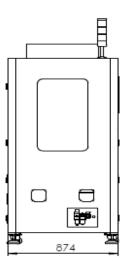

## **Product Dimensions (mm)**

Remark: The structure drawing is for reference only. Please feel free to contact us for any special requirements.

Part No. FL-AP-LOAD-LENS

| General Data                          | Unit | Value            |
|---------------------------------------|------|------------------|
| Dimensions ( Width x Depth x Height ) | mm   | 1100x 900 x 1720 |
| Weight                                | kg   | < 600            |