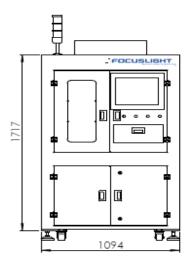

## **Product Dimensions (mm)**

Remark: The structure drawing is for reference only. Please feel free to contact us for any special requirements.

Part No. FL-AP-LOAD-LENS

| General Data                          | Unit | Value            |
|---------------------------------------|------|------------------|
| Dimensions ( Width x Depth x Height ) | mm   | 1100x 900 x 1720 |
| Weight                                | kg   | < 600            |