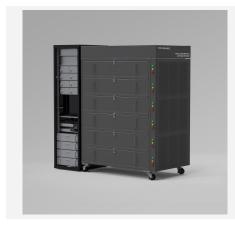

# **FocusBI Series** MCC LD Burn-in and Lifetime System

#### Features

- Comprehensive system protection, high safety and reliability
- Real time monitoring of process parameters, and automatically transmit data to the database

#### **Applications**

- Qualification of finished laser
  diodes
- Accelerated lifetime test and evaluation of product lifetime