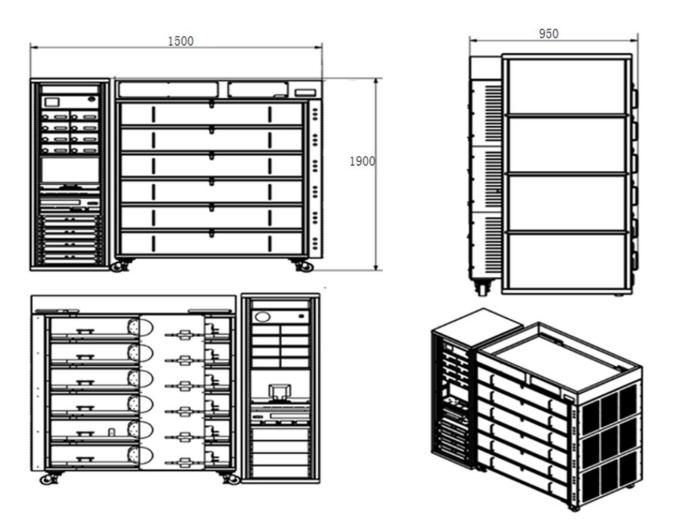

## Product Dimensions (mm)

Remark: The structure drawing is for reference only. Please feel free to contact us for any special requirements.

## **Product Specifications**

|       | FL-BI-CW-MCC-150W-240                                            |
|-------|------------------------------------------------------------------|
| Unit  | Value                                                            |
| mm    | 1500 x 950 x 1900                                                |
| kg    | < 800                                                            |
|       |                                                                  |
| W/bar | ≤ 150                                                            |
|       |                                                                  |
| 1     | CW                                                               |
| pcs   | 240                                                              |
| А     | ≤ 200                                                            |
|       |                                                                  |
| °C    | 15 ~ 35                                                          |
| °C    | ± 0.5                                                            |
|       |                                                                  |
| °C    | 15 ~ 35                                                          |
| bar   | 3 ~ 8                                                            |
| °C    | ± 0.5                                                            |
|       | mm<br>kg<br>W/bar<br>/<br>pcs<br>A<br>/<br>A<br>/<br>C<br>*<br>C |