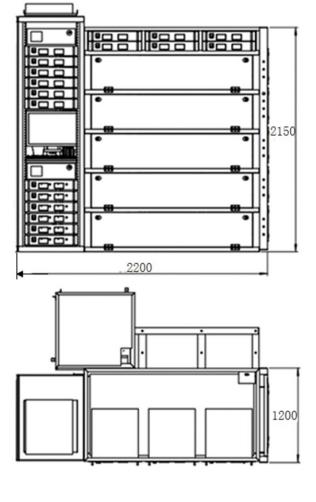

## **Product Dimensions (mm)**

Remark: The structure drawing is for reference only. Please feel free to contact us for any special requirements.

| General Data                        | Unit  | Value              |
|-------------------------------------|-------|--------------------|
| Dimensions (Width x Depth x Height) | mm    | 2200 x 1200 x 2150 |
| Weight                              | kg    | < 500              |
| Burn-in Power                       |       |                    |
| Power                               | W/pcs | ≤ 25               |